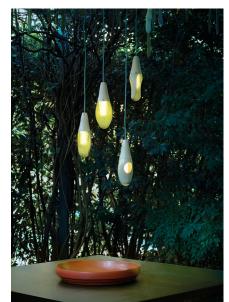

## **PODLENS**

design Ross Lovegrove

Type: Outdoor/Suspension

Light source: 14W FBT E27

LED E27

Product use: Outdoor

Materials: injection-moulded polycarbonate, diffuser with prismatic

internal walls and overmoulded lens. The material is

self-extinguishing

Colors: Body: grey, terracotta Cable: green

Description: A coloured, polycarbonate bud sealed off against the

wind and rain which can be hung in branches, placed on paving or planted in the ground. The diffuser that is made entirely of polycarbonate is moulded and shrouds the lamp and is waterproof with the colours resistant to

ultraviolet light.

Certifications: IP65

Insulation class:  $\ \ \ \Box$  (  $\ \ \ \$ 

Reference code: Structure

1D300F/40013 terracotta 1D300F/40004 grey

Accessories

 D30/2
 1D30/0200004
 grey

 D30/4.1
 1D30/04/0125
 sage green