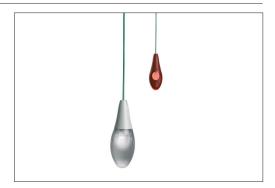

self-extinguishing

Colors: Body: grey, terracotta Cable: green

Description: A coloured, polycarbonate bud sealed off against the

wind and rain which can be hung in branches, placed on paving or planted in the ground. The diffuser that is made entirely of polycarbonate is moulded and shrouds the lamp and is waterproof with the colours resistant to

ultraviolet light.

Certifications: IP65

Insulation class:  $\ \ \ \Box$  (  $\ \ \ \$ 

Reference code: Structure

1D300F/40013 terracotta 1D300F/40004 grey

Accessories

 D30/2
 1D30/0200004
 grey

 D30/4.1
 1D30/04/0125
 sage green