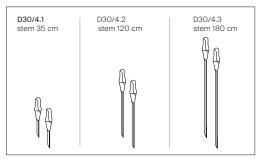

ultraviolet light.

Certifications: IP65

Insulation class:  $\ \ \ \Box$  (  $\ \ \ \$ 

Reference code: Structure

1D300F/40013 terracotta 1D300F/40004 grey

Accessories

 D30/2
 1D30/0200004
 grey

 D30/4.1
 1D30/04/0125
 sage green

 D30/4.2
 1D30/04/0225
 sage green

 D30/4.3
 1D30/04/0325
 sage green

 D30/5
 1D30/0500004
 grey

 D30/6
 1D30/0600025
 green