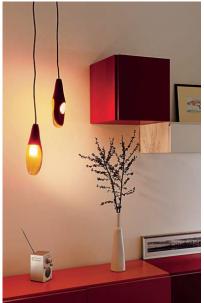

## **PODLENS**

design Ross Lovegrove

Type: Outdoor/Suspension

Light source: 14W FBT E27

LED E27

Product use: Outdoor

Materials: injection-moulded polycarbonate, diffuser with prismatic

internal walls and overmoulded lens. The material is

self-extinguishing

Colors: Body: grey, terracotta Cable: green

Description: A coloured, polycarbonate bud sealed off against the

wind and rain which can be hung in branches, placed on paving or planted in the ground. The diffuser that is made entirely of polycarbonate is moulded and shrouds the lamp and is waterproof with the colours resistant to

ultraviolet light.

Certifications: IP65

Insulation class:  $\ \ \ \Box$  (  $\ \ \ \$ 

Reference code: Structure

1D300F/40013 terracotta 1D300F/40004 grey

Accessories

 D30/2
 1D30/0200004
 grey

 D30/4.1
 1D30/04/0125
 sage green