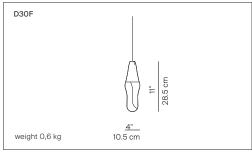

ultraviolet light.

Certifications: IP65

Insulation class:  $\ \ \ \Box$  (  $\ \ \ \$ 

Reference code: Structure

1D300F/40013 terracotta 1D300F/40004 grey

Accessories

 D30/2
 1D30/0200004
 grey

 D30/4.1
 1D30/04/0125
 sage green

 D30/4.2
 1D30/04/0225
 sage green

 D30/4.3
 1D30/04/0325
 sage green

 D30/5
 1D30/0500004
 grey

 D30/6
 1D30/0600025
 green