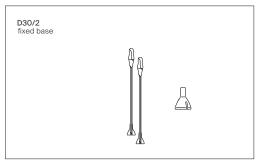

ultraviolet light.

Certifications: IP65

Insulation class:  $\ \ \ \Box$  (  $\ \ \ \$ 

Reference code: Structure

1D300F/40013 terracotta 1D300F/40004 grey

Accessories

 D30/2
 1D30/0200004
 grey

 D30/4.1
 1D30/04/0125
 sage green

 D30/4.2
 1D30/04/0225
 sage green

 D30/4.3
 1D30/04/0325
 sage green

 D30/5
 1D30/0500004
 grey

 D30/6
 1D30/0600025
 green